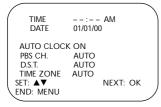

| /   |            |          |       |    |
|-----|------------|----------|-------|----|
|     | TIME       | :-A      | M     |    |
|     | DATE       | 01/01/00 |       |    |
|     | AUTO CLOCK |          |       |    |
|     |            |          |       |    |
|     | PBS CH.    | AUTO     |       |    |
|     | D.S.T.     | AUTO     |       |    |
|     | TIME ZONE  | AUTO     |       |    |
|     | SET: ▲▼    |          | NEXT: | OK |
|     | end: menu  |          |       |    |
| - 1 |            |          |       |    |

Press the OK/STATUS button repeatedly to select TIME ZONE.

Press the PLAY ▲ or STOP ▼ button repeatedly to select your Time Zone, then press the OK/STATUS button.

Press the MENU button.